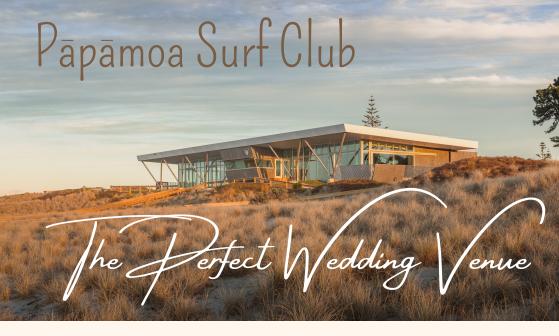

STUNNING BEACH VIEWS
SEATING UP TO 150 GUESTS
PERSONALISE THE VENUE
WITH YOUR OWN THEME

OVERLOOKING THE PRISTINE PAPAMOA BEACH WITH VIEWS FROM THE MOUNT TO MAKETU, THIS REALLY IS THE BEST VIEW IN TOWN. FLOOR TO CEILING WINDOWS MAKE THE MOST OF THE AMAZING OCEAN BACKDROP FOR YOUR WEDDING. A WRAP AROUND DECK ALLOWS GUESTS TO STEP OUTSIDE & TAKE IN THE FRESH OCEAN BREEZE. WITH A LARGE KITCHEN & BAR AREA, THIS THE IDEAL SPOT FOR YOUR WEDDING.