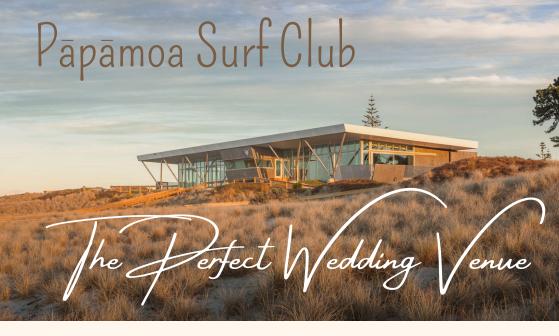

STUNNING BEACH VIEWS
SEATING UP TO 150 GUESTS
PERSONALISE THE VENUE
WITH YOUR OWN THEME

OVERLOOKING THE PRISTINE PAPAMOA BEACH WITH VIEWS FROM THE MOUNT TO MAKETU, THIS REALLY IS THE BEST VIEW IN TOWN. FLOOR TO CEILING WINDOWS MAKE THE MOST OF THE AMAZING OCEAN BACKDROP FOR YOUR WEDDING. A WRAP AROUND DECK ALLOWS GUESTS TO STEP OUTSIDE & TAKE IN THE FRESH OCEAN BREEZE. WITH A LARGE KITCHEN & BAR AREA, THIS THE IDEAL SPOT FOR YOUR WEDDING.